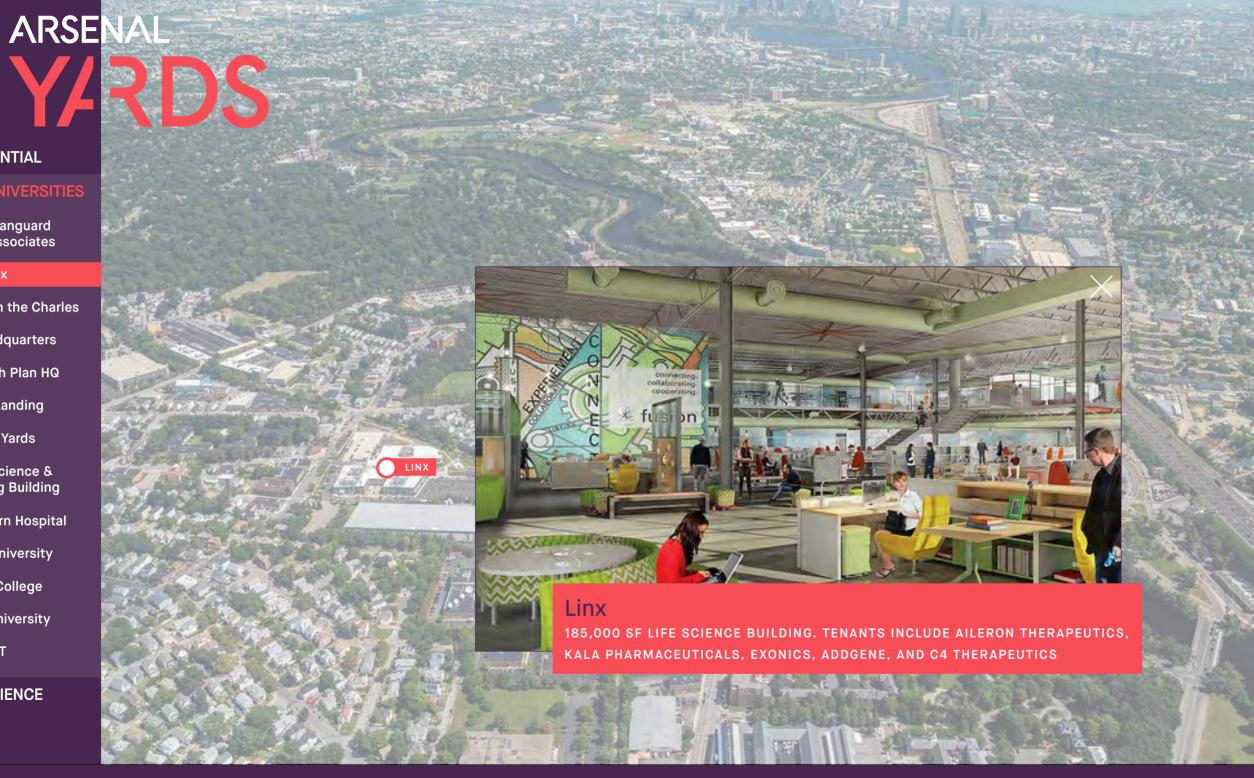

## Linx

The Arsenal on the Charles

**NESN Headquarters** 

Tufts Health Plan HQ

**Boston Landing** 

**Allston Yards** 

**Harvard Science & Engineering Building** 

Mount Auburn Hospital

- Biotech employers in Watertown
  - SQZ Biotech
  - Aileron Therapeutics
  - Kala Pharmaceuticals
  - C4 Therapeutics
  - Biomodels
  - Syner G Pharma
  - Dicerna Pharmaceuticals
  - Tetraphase Pharmaceuticals
  - Enanta Pharmaceuticals
  - Forma Therapeutics
- Office square footage in Watertown and surrounding area, including new developments