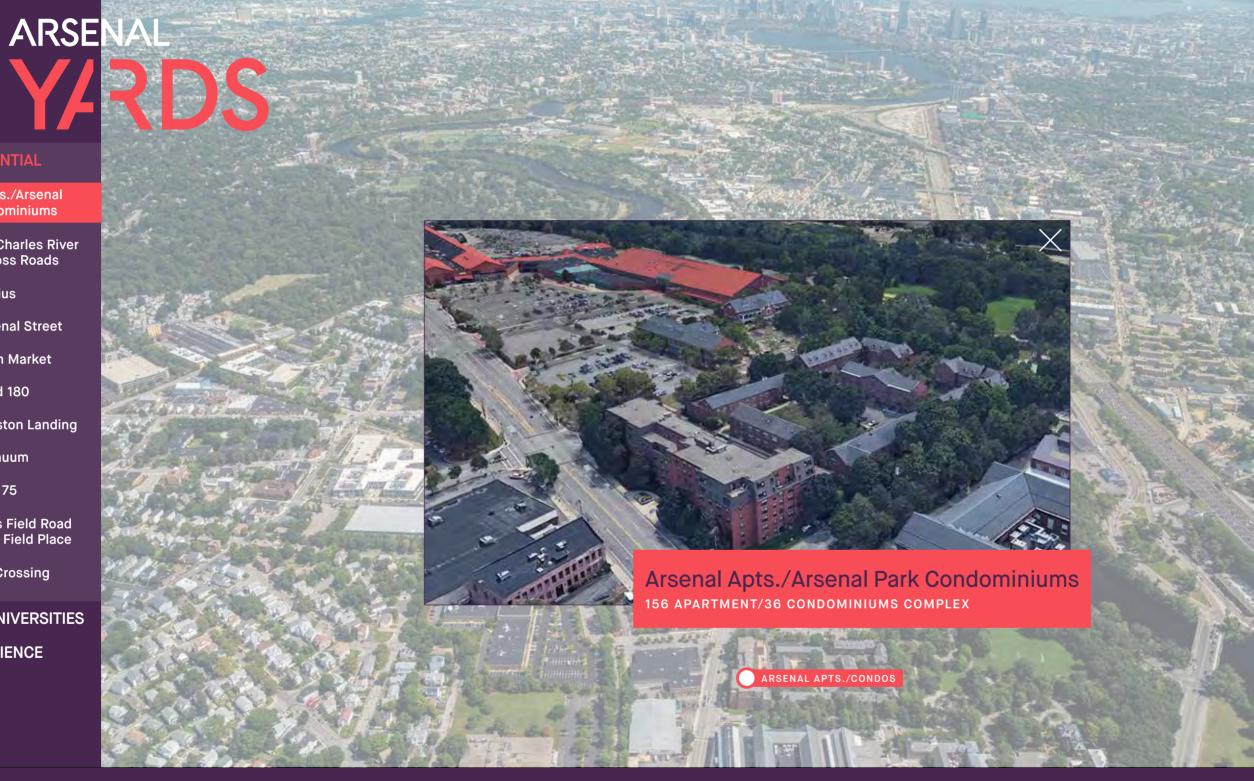

Neighborhood

Park Condominiums

Horizon East/Charles River **Towers/Cross Roads** 

**Gables Arsenal Street** 

**Elan Union Market** 