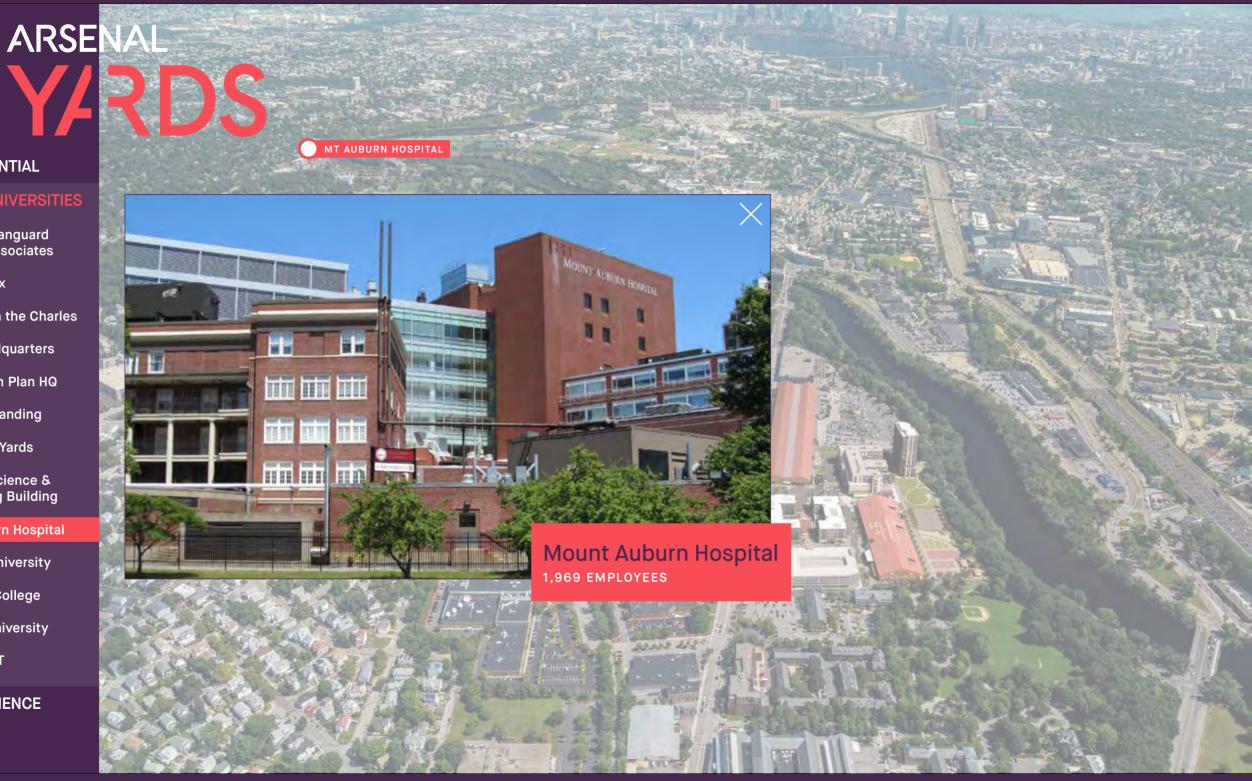

# **Mount Auburn Hospital**

**Harvard University** 

**Boston College** 

**Boston University** 

MIT

LIFE SCIENCE

Contact

# A growing office market

- Notable Companies In The Area
  - Tufts Health Plan: 2,490 employees
  - AthenaHealth: 2,400 employees
  - Mt. Auburn Hospital: 1,969 employees
  - Harvard Univ. Science & Engineering: 1,300 students/101 faculty
  - New Balance: 700 employees
  - Perkins School for the Blind: 500+ employees
  - Bright Horizons: 400 employees