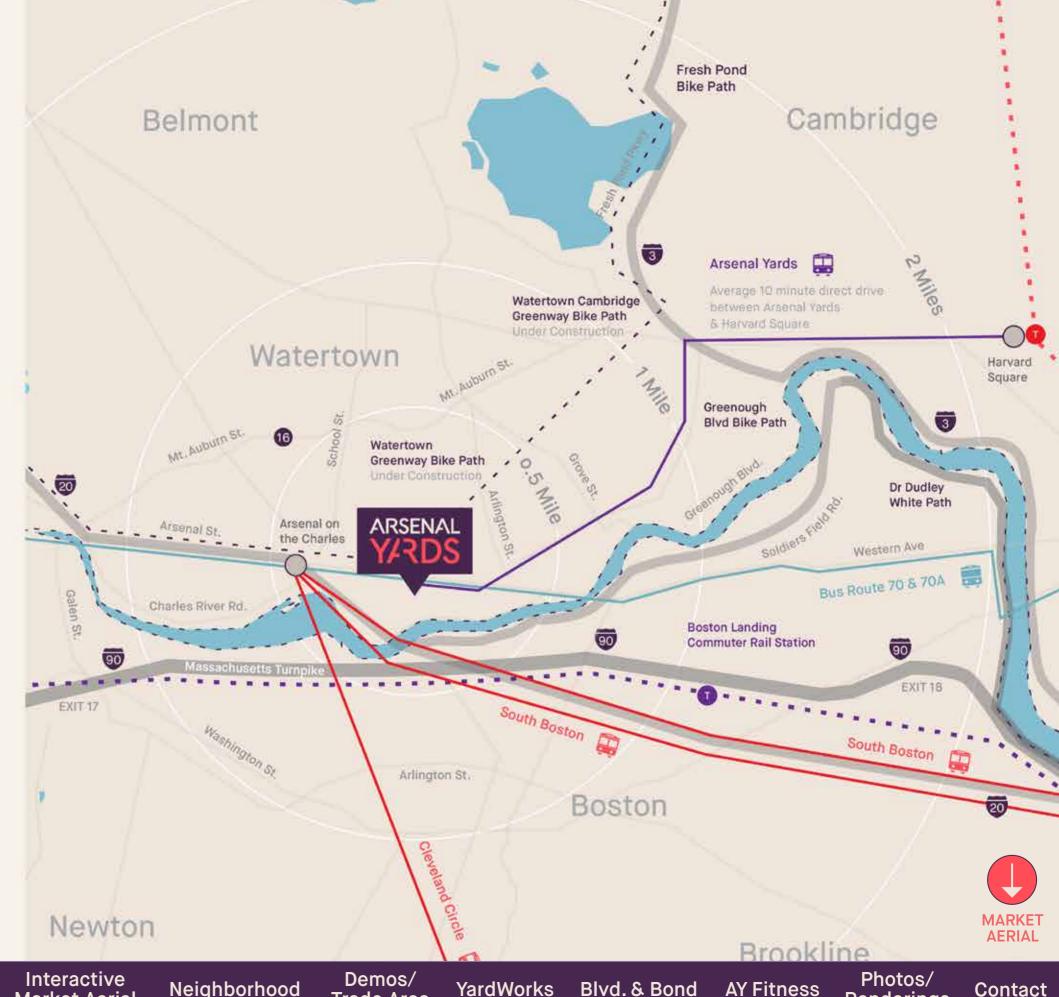

Easy access by road, public transport, bike and on foot

Arsenal on the Charles Shuttle

**Arsenal Yards Shuttle** 

Public Bus

Bike Paths

Red Line

Interactive **Market Aerial** 

ARSENAL Y/ARDS **OFFICES & UNIVERSITIES** ARSENAL Y/RDS **Arsenal Yards** 

# Be part of life along the Charles River