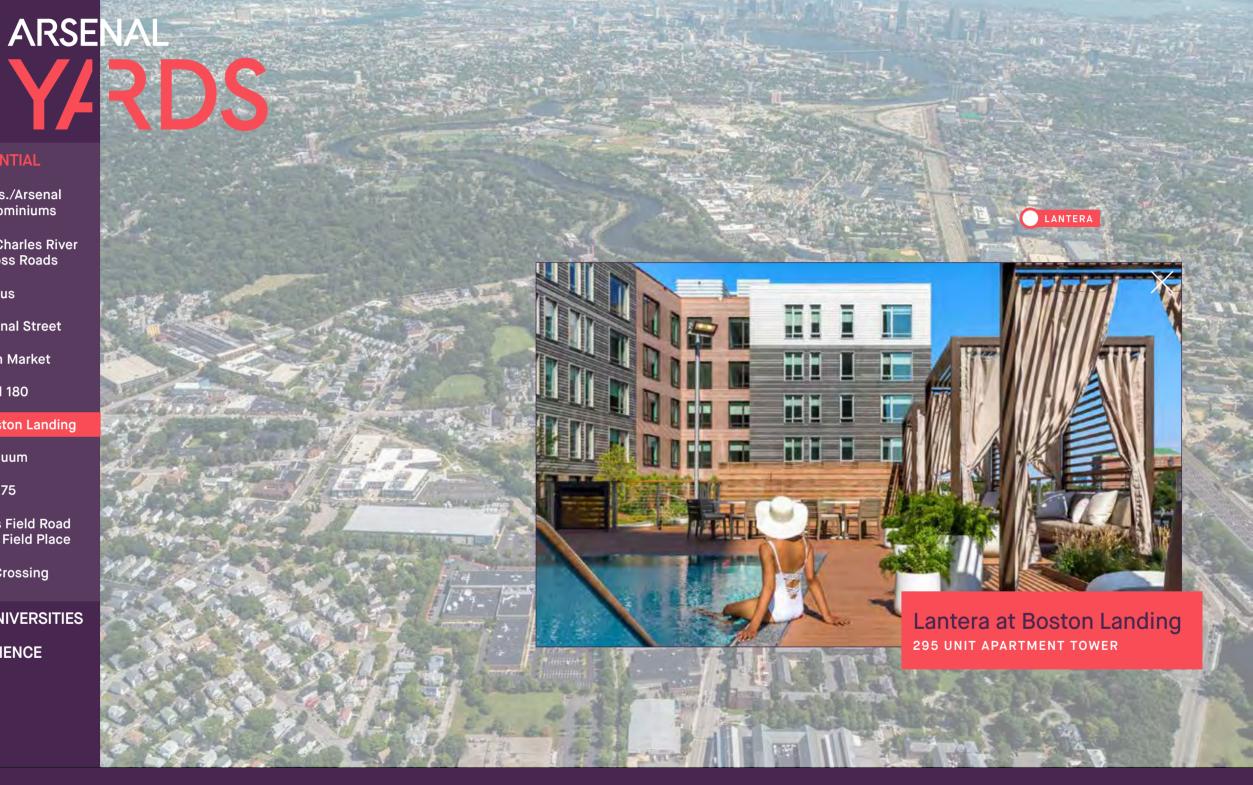

# Lantera at Boston Landing

Continuum

Trac 75

1550 Soldiers Field Road & 21 Soldiers Field Place

**Packard Crossing** 

Horizon East/Charles River **Towers/Cross Roads** 

Radius

**Gables Arsenal Street** 