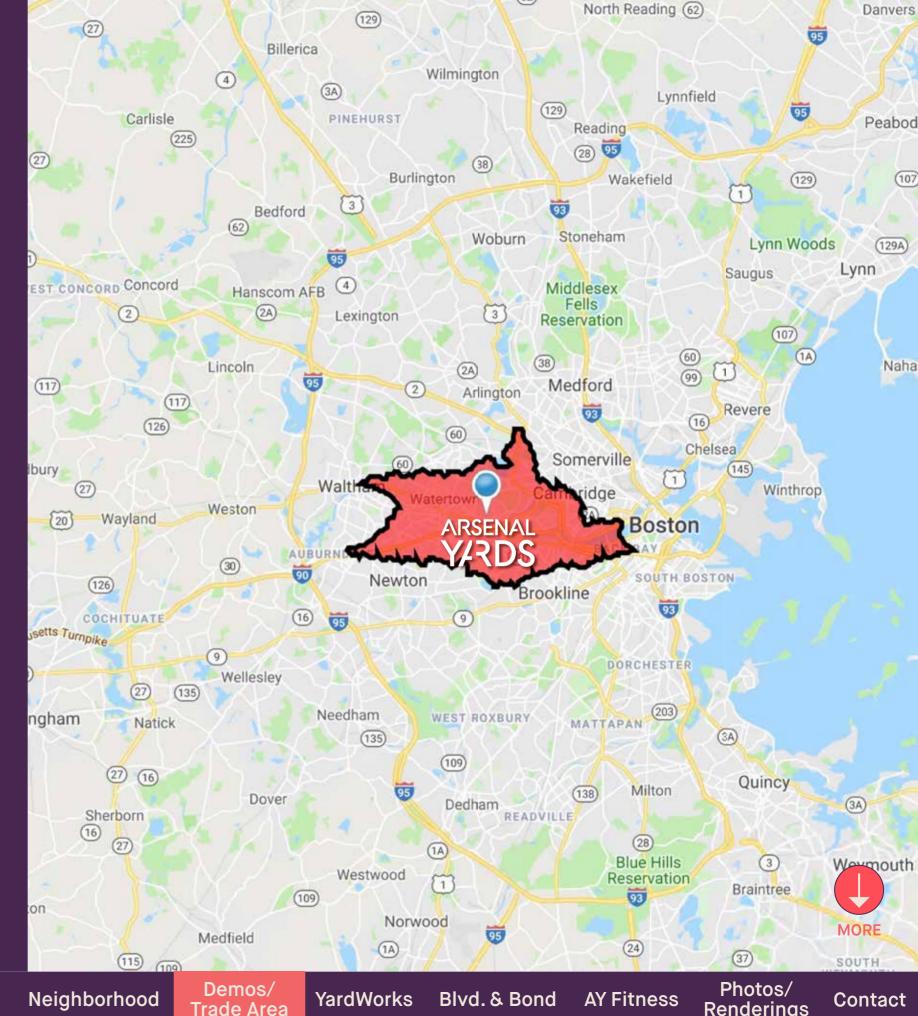

# Welcome to Arsenal Yards

Just west of Boston, along the Charles River, where Cambridge meets Boston, the next great neighborhood is underway.

A one million + square foot mixed-use redevelopment in Watertown, Arsenal Yards will be a unique place that offers a curated selection of retail and eclectic dining, exciting entertainment experiences, a hotel, contemporary residences, and creative office & lab space.

Easy access by road, public transport, bike and on foot

Arsenal on the Charles Shuttle

**Arsenal Yards Shuttle** 

Public Bus

Bike Paths

Red Line

Interactive **Market Aerial** 

ARSENAL Y/ARDS **OFFICES & UNIVERSITIES** ARSENAL Y/RDS **Arsenal Yards** 

Interactive Access **Market Aerial** 

RESIDENTIAL

Interactive **Market Aerial** 

Horizon East/Charles River **Towers/Cross Roads** 

Radius

**Gables Arsenal Street** 

**Elan Union Market** 

Telford 180

Neighborhood

Interactive **Location Site Plan** Access **Market Aerial** 

**OFFICES & UNIVERSITIES** 

**Harvard Vanguard Medical Associates** 

Linx

The Arsenal on the Charles

**NESN Headquarters** 

Tufts Health Plan HQ