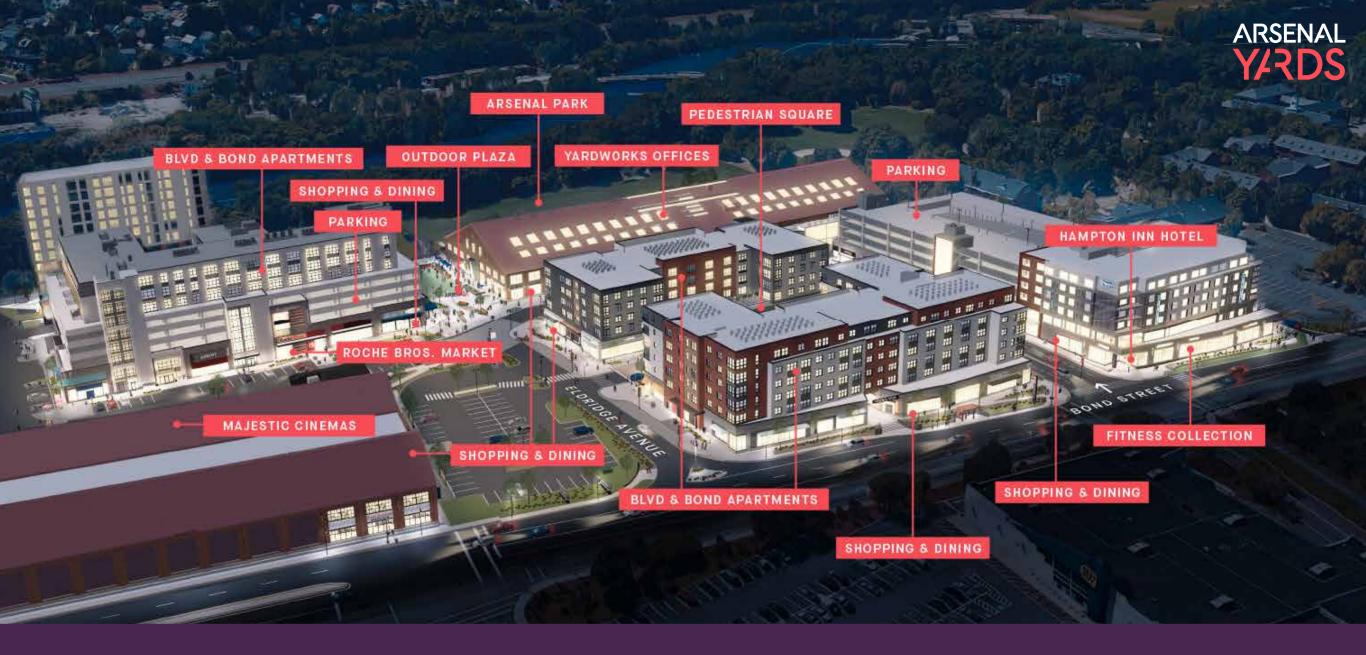

# Welcome to Arsenal Yards

Just west of Boston, along the Charles River, where Cambridge meets Boston, the next great neighborhood is underway.

A one million + square foot mixed-use redevelopment in Watertown, Arsenal Yards will be a unique place that offers a curated selection of retail and eclectic dining, exciting entertainment experiences, a hotel, contemporary residences, and creative office & lab space.

- 250,000 square feet of retail
- 300 apartments
- 200,000 square feet of life science/office space
- 150 room hotel

# Stores and Eateries Now Opening

Roche Bros. Market • Majestic Cinemas

City Works Eatery and Pour House • Ulta

Shake Shack • Blvd & Bond Apartments

YardWorks incl. SQZ Biotech • Hampton by Hilton

READY/SET/

### **Stores and Eateries Now Opening**

- 250,000 square feet of retail
- 300 apartments
- 200,000 square feet of office space
- 150 room hotel

Roche Bros. Market • Majestic Cinemas City Works Eatery and Pour House • Ulta Shake Shack • Blvd & Bond Apartments Yard Works incl. SQZ Biotech • Hampton by Hilton