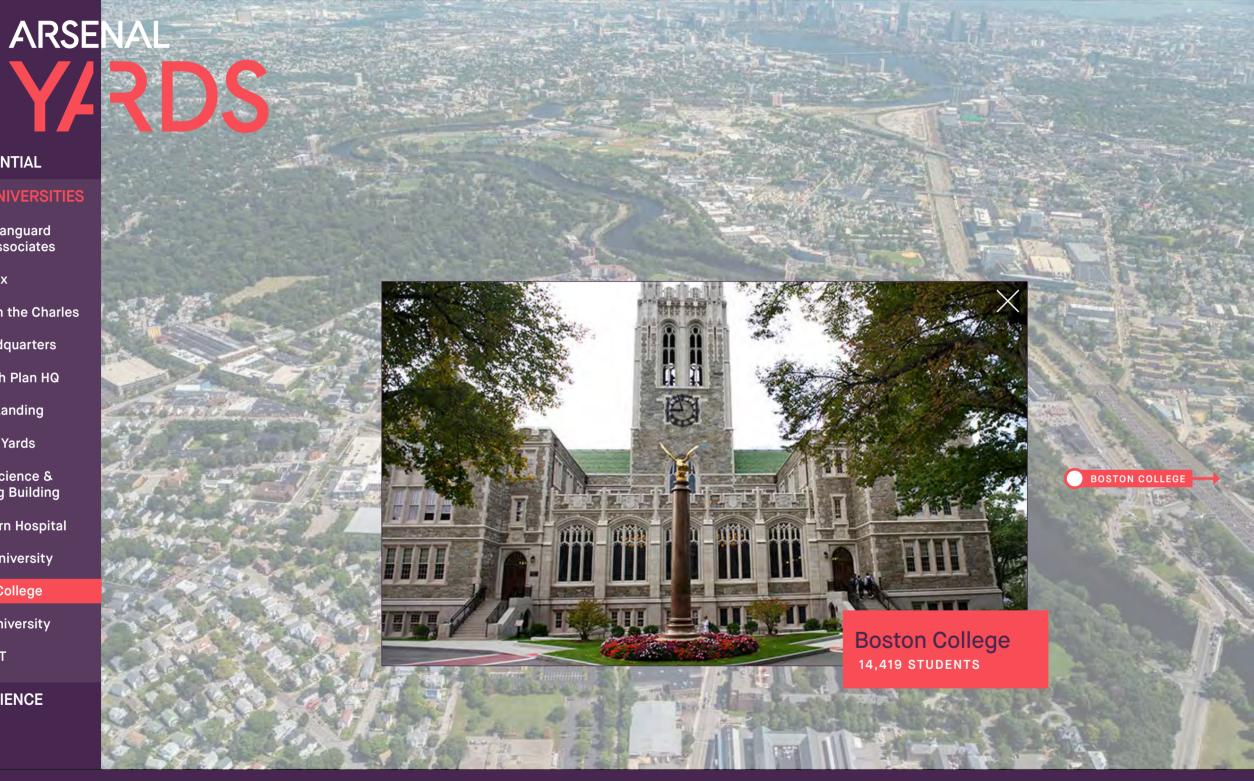

# **Boston College**

**Boston University** 

MIT

LIFE SCIENCE

# Surrounding universities There are 21 universities and approximately 275,000 college

students in Boston's metro area including these in Arsenal Yard's trade area.

| SCHOOL                  | NUMBER OF<br>STUDENTS |  |
|-------------------------|-----------------------|--|
| Boston University       | 32,551                |  |
| Harvard University      | 22,000                |  |
| Northeastern University | 20,381                |  |
| Boston College          | 14,125                |  |
| Tufts                   | 20,381                |  |
| MIT                     | 11,370                |  |
| Bentley College         | 4,203                 |  |