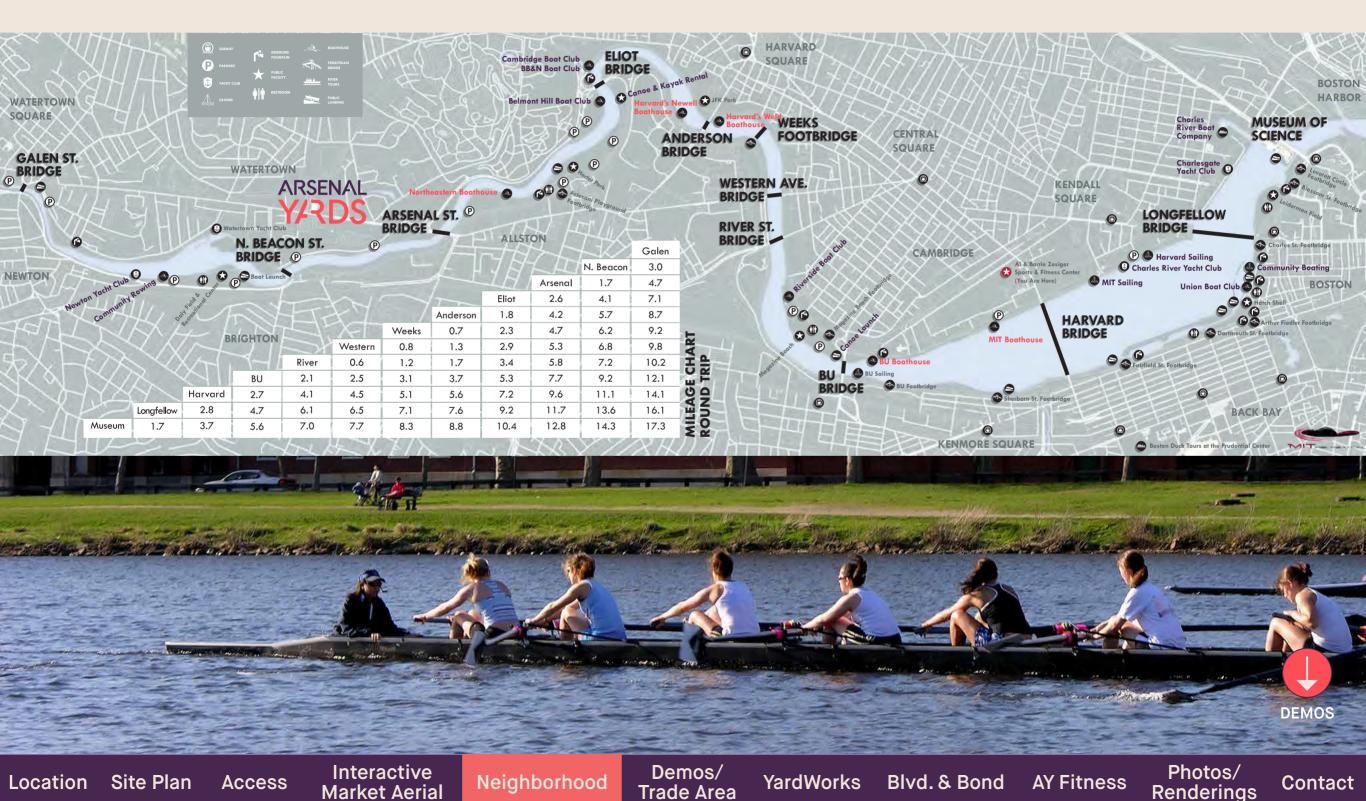

Boston proprietors Garrett Harket & Andrew Holden
- Bright Horizons Global Headquarters 500 employees within walking distance to Arsenal Yards
- Marriott Residence Inn 150 room hotel, opened in 2016
- **Arsenal Park** Local community park including sports fields, BBQ grills, and skate park
- **Gables Arsenal Street** 300 new luxury apartments
- Elan Union Marketplace Apartments 280 new luxury apartments
- Coolidge Square Bustling neighborhood with street retail & restaurants
- Tufts Health Plan Headquarters with 2,400 employees
- Harvard Square Highly-trafficked retail & transit hub
- Harvard
- **MIT**
- **Boston Landing**

Dynamic new neighborhood and home to New Balance corporate headquarters, Bruins & Celtic practice facilities



YardWorks



# Be part of life along the Charles River



# 10 minute drive time

SiteReports 2018

254,387

2018 **POPULATION**  195,815

**TOTAL NUMBER** OF **EMPLOYEES** 

\$119,281

**AVERAGE HOUSEHOLD INCOME** 

\$593,612

**AVERAGE HOME VALUE** 

5,416

**MORE HOUSEHOLDS** BY 2023

\$3,076

**MONTHLY HOUSEHOLD** RETAIL **EXPENDITURES** 

71.8%

**HOUSEHOLDS** WITH A COLLEGE **DEGREE OR HIGHER** 

**ARSENAL** YXDS





# Access the right consumer

### **10 Minute Drive Time**

|                                            | ARSENAL<br>Y/RDS | Assembly<br>Row | Chestnut<br>Hill | Burlington<br>Mall | The Seaport<br>District |
|--------------------------------------------|------------------|-----------------|------------------|--------------------|-------------------------|
| Estimated<br>Population                    | 254,387          | 275