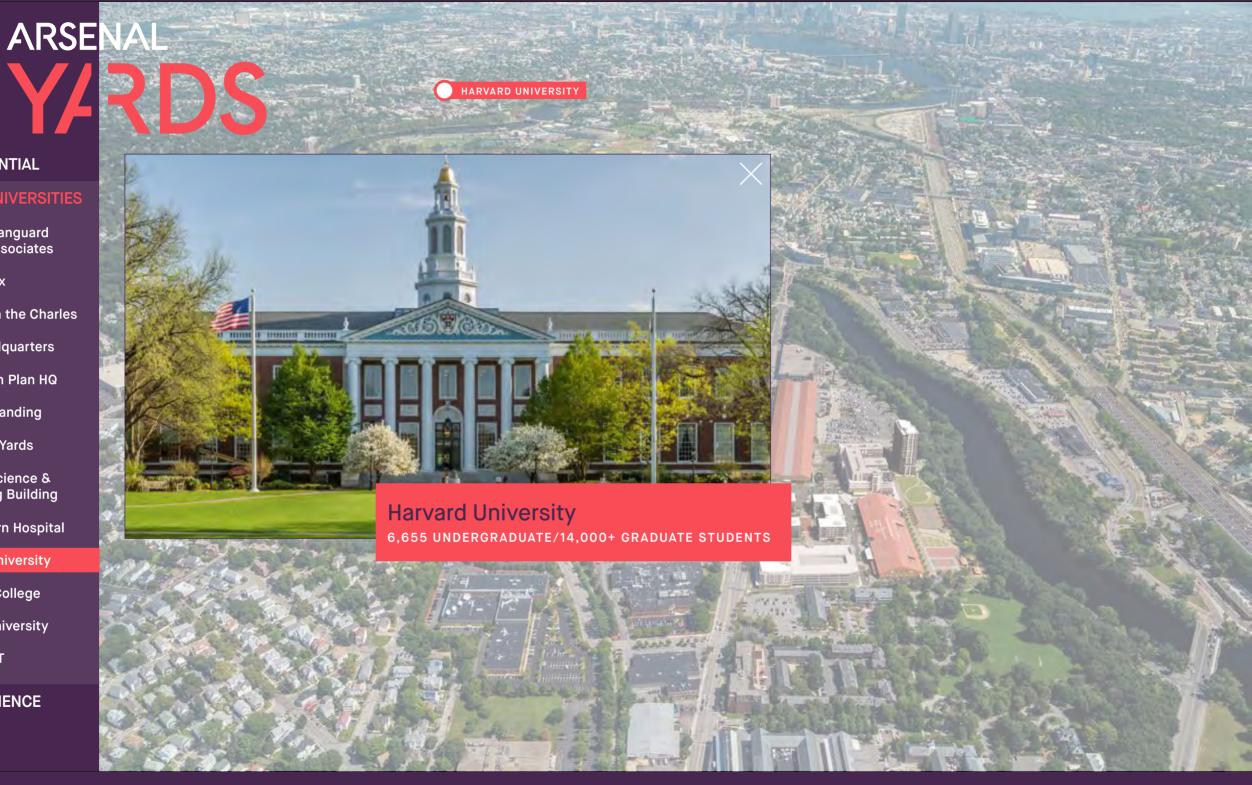

# **Harvard University**

**Boston College** 

**Boston University** 

MIT

LIFE SCIENCE

Neighborhood

# Surrounding universities There are 21 universities and approximately 275,000 college

students in Boston's metro area including these in Arsenal Yard's trade area.

| SCHOOL                  | NUMBER OF<br>STUDENTS |  |
|-------------------------|-----------------------|--|
| Boston University       | 32,551                |  |
| Harvard University      | 22,000                |  |
| Northeastern University | 20,381                |  |
| Boston College          | 14,125                |  |
| Tufts                   | 20,381                |  |
| MIT                     | 11,370                |  |
| Bentley College         | 4,203                 |  |