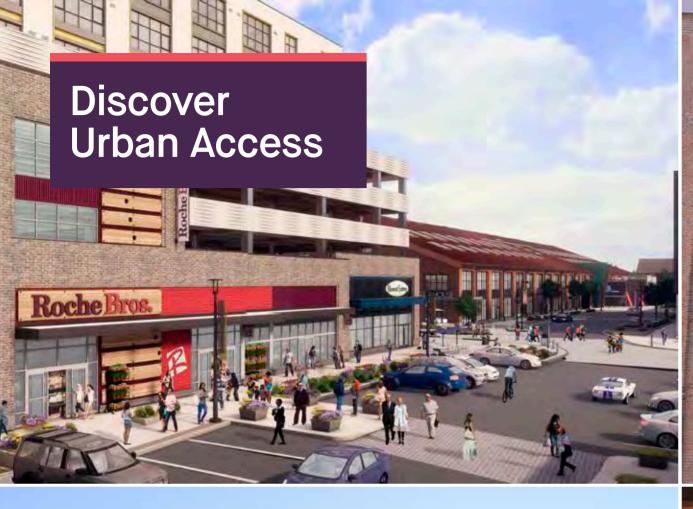

Easy access by road, public transport, bike and on foot

Arsenal on the Charles Shuttle

**Arsenal Yards Shuttle** 

Public Bus

Bike Paths

Red Line

Interactive **Market Aerial** 

ARSENAL Y/ARDS **OFFICES & UNIVERSITIES** ARSENAL Y/RDS **Arsenal Yards** 

Interactive Access **Market Aerial** 

RESIDENTIAL

Interactive **Market Aerial** 

Horizon East/Charles River **Towers/Cross Roads** 

Radius

**Gables Arsenal Street** 

**Elan Union Market** 

Telford 180