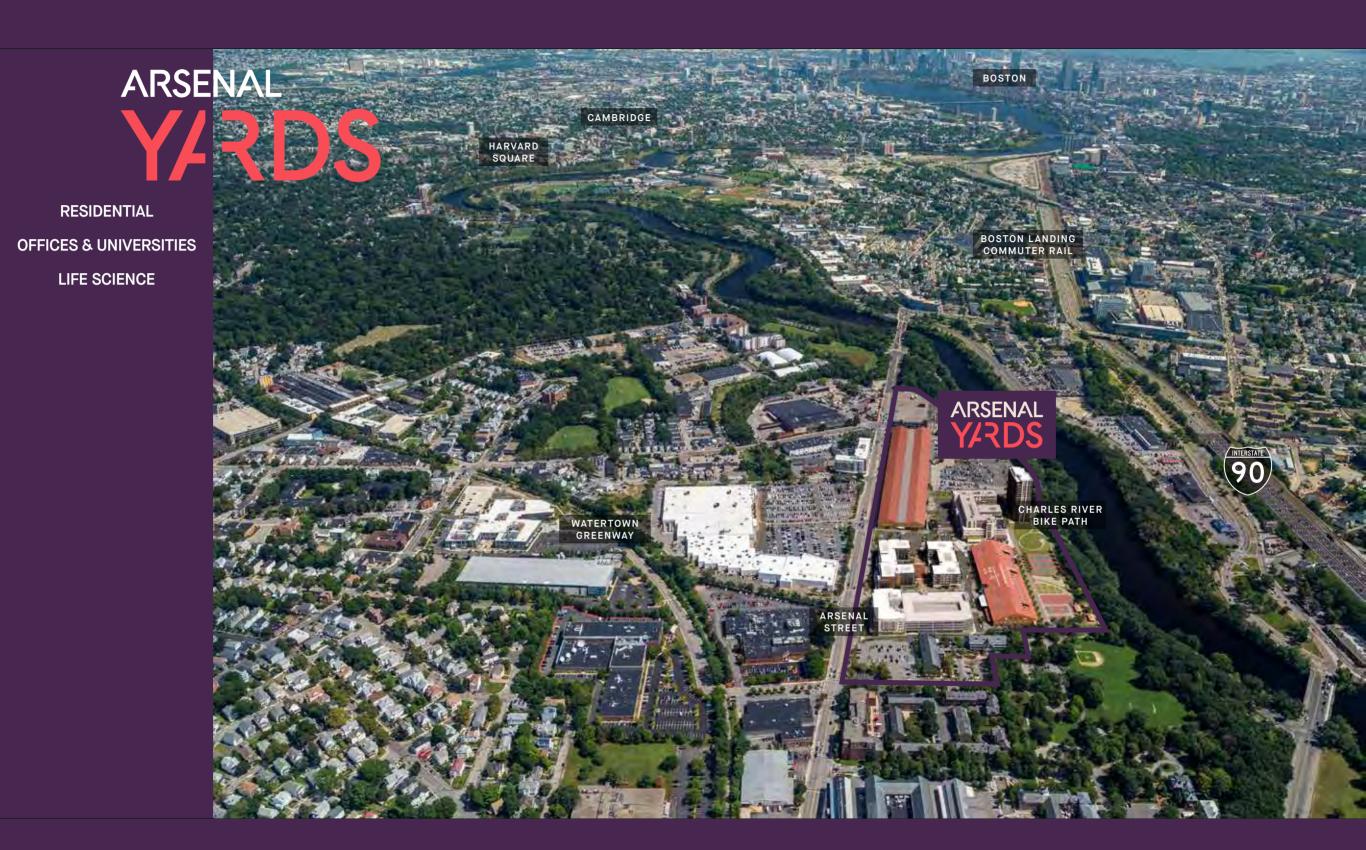

# Welcome to Arsenal Yards

Just west of Boston, along the Charles River, where Cambridge meets Boston, the next great neighborhood is underway.

A one million + square foot mixed-use redevelopment in Watertown, Arsenal Yards will be a unique place that offers a curated selection of retail and eclectic dining, exciting entertainment experiences, a hotel, contemporary residences, and creative office & lab space.

Easy access by road, public transport, bike and on foot

Arsenal on the Charles Shuttle

**Arsenal Yards Shuttle** 

Public Bus

Bike Paths

Red Line

Interactive **Market Aerial** 

ARSENAL Y/ARDS **OFFICES & UNIVERSITIES** ARSENAL Y/RDS **Arsenal Yards** 