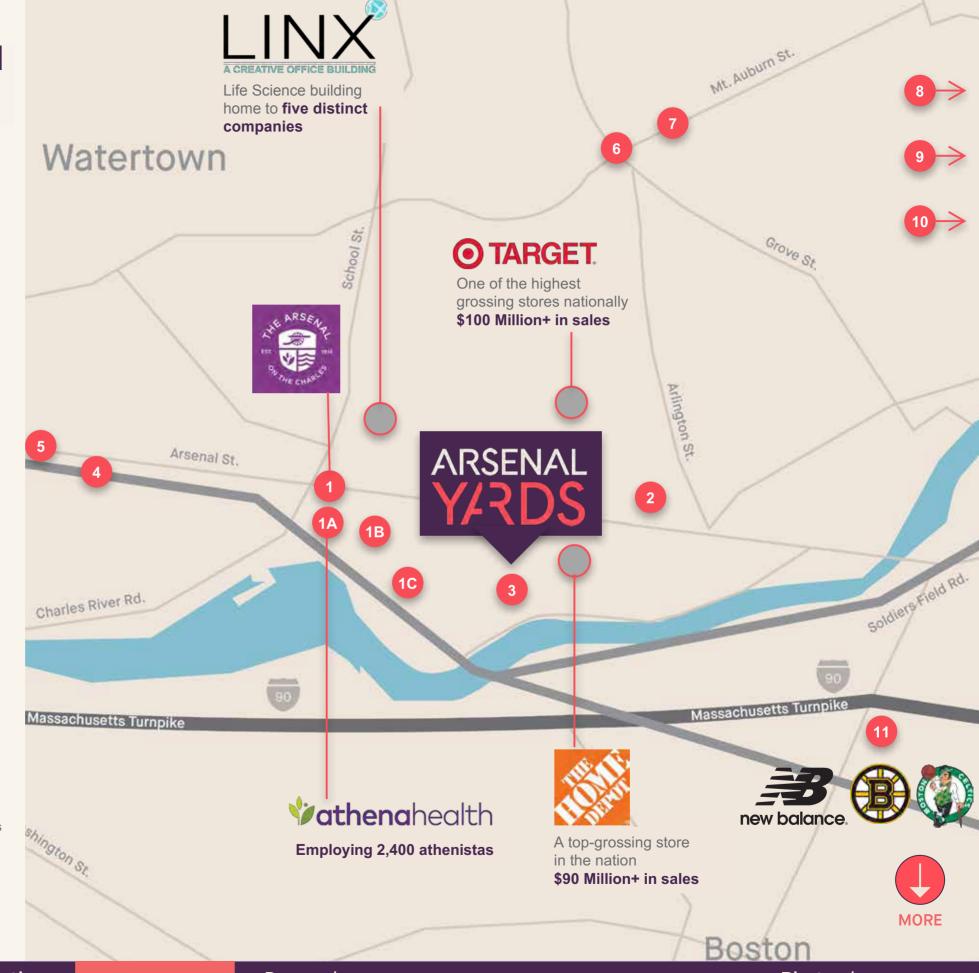

# A vibrant and successful neighborhood

Arsenal on the Charles

Large office and retail campus in the renovated historic Arsenal buildings. Encapsulating athenahealth, Branch Line and Bright Horizons Global Headquarters.

Athenahealth

Publicly traded healthcare technology company

- **Branch Line** Award-winning restaurant by Boston proprietors Garrett Harket & Andrew Holden
- Bright Horizons Global Headquarters 500 employees within walking distance to Arsenal Yards
- Marriott Residence Inn 150 room hotel, opened in 2016
- **Arsenal Park** Local community park including sports fields, BBQ grills, and skate park
- **Gables Arsenal Street** 300 new luxury apartments
- Elan Union Marketplace Apartments 280 new luxury apartments
- Coolidge Square Bustling neighborhood with street retail & restaurants
- Tufts Health Plan Headquarters with 2,400 employees
- Harvard Square Highly-trafficked retail & transit hub
- Harvard
- **MIT**
- **Boston Landing**

Dynamic new neighborhood and home to New Balance corporate headquarters, Bruins & Celtic practice facilities

YardWorks