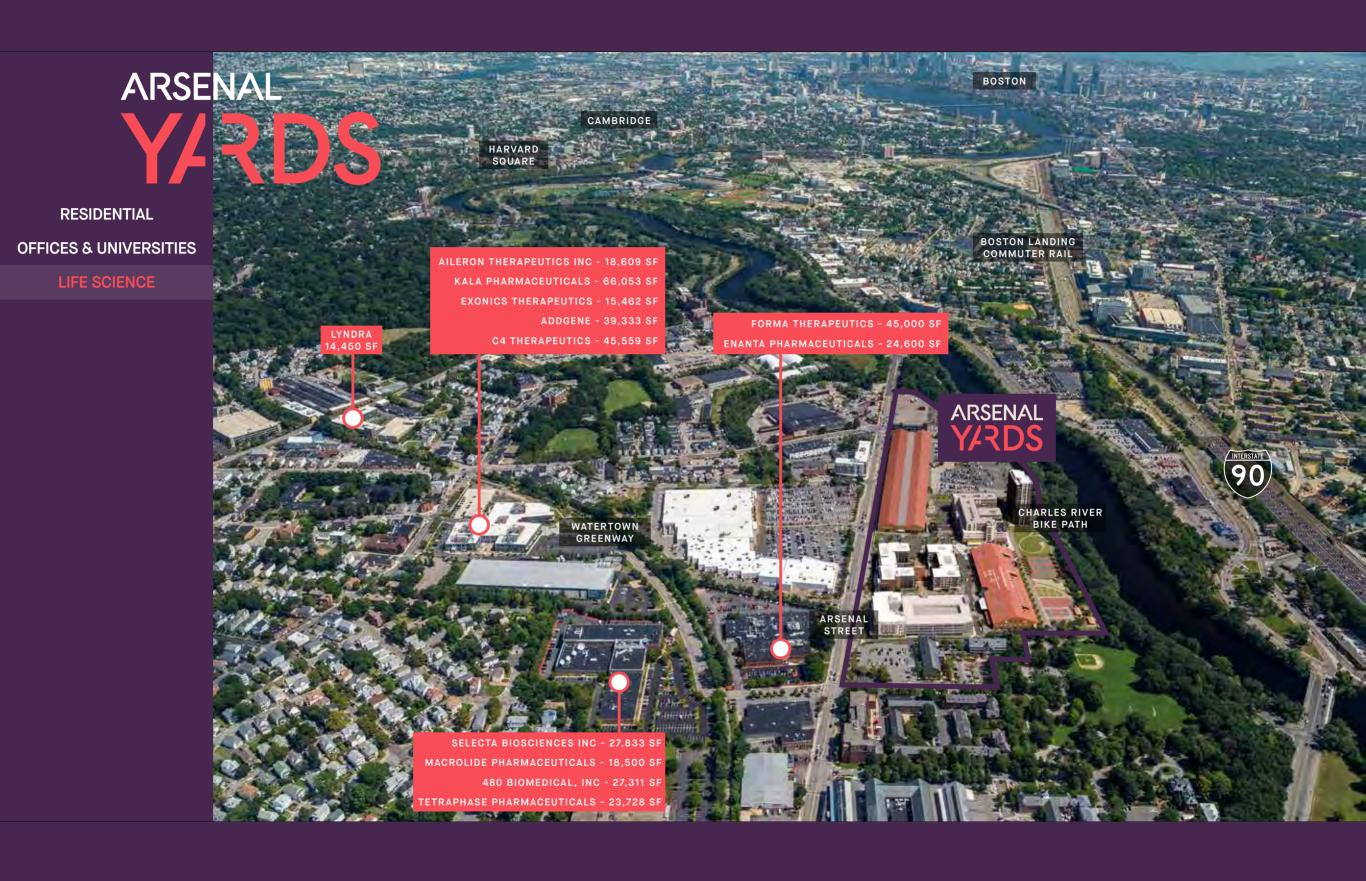

- Biotech employers in Watertown
  - SQZ Biotech
  - Aileron Therapeutics
  - Kala Pharmaceuticals
  - C4 Therapeutics
  - Biomodels
  - Syner G Pharma
  - Dicerna Pharmaceuticals
  - Tetraphase Pharmaceuticals
  - Enanta Pharmaceuticals
  - Forma Therapeutics
- Office square footage in Watertown and surrounding area, including new developments