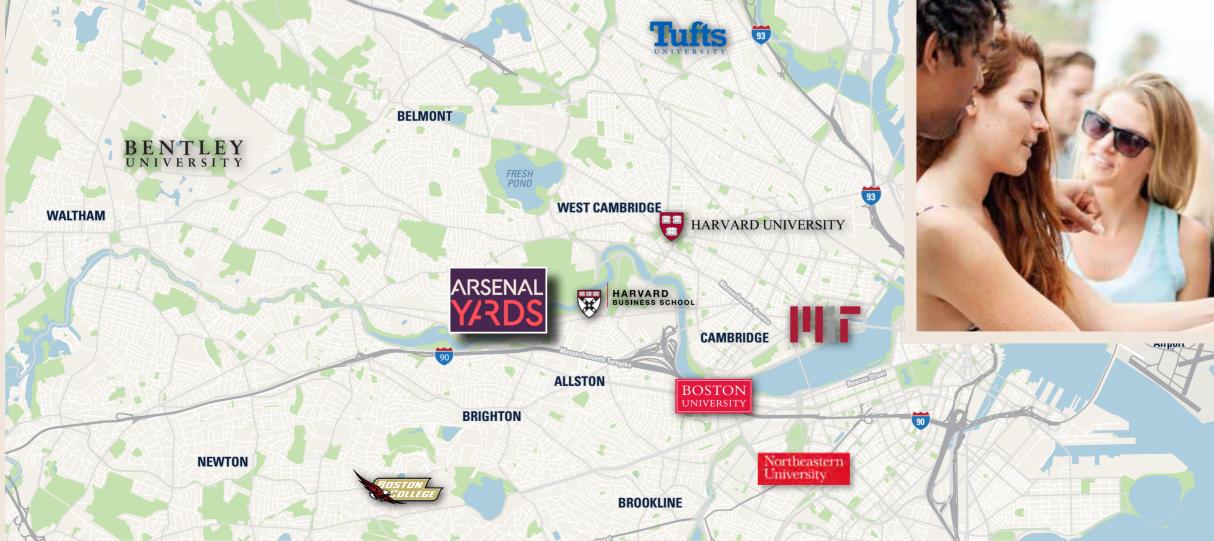

**Boston Landing** 

**Allston Yards** 

**Harvard Science & Engineering Building** 

Mount Auburn Hospital

**Harvard University** 

**Boston College** 

**Boston University** 

MIT

# Surrounding universities There are 21 universities and approximately 275,000 college

students in Boston's metro area including these in Arsenal Yard's trade area.

| SCHOOL                  | NUMBER OF<br>STUDENTS |  |
|-------------------------|-----------------------|--|
| Boston University       | 32,551                |  |
| Harvard University      | 22,000                |  |
| Northeastern University | 20,381                |  |
| Boston College          | 14,125                |  |
| Tufts                   | 20,381                |  |
| MIT                     | 11,370                |  |
| Bentley College         | 4,203                 |  |