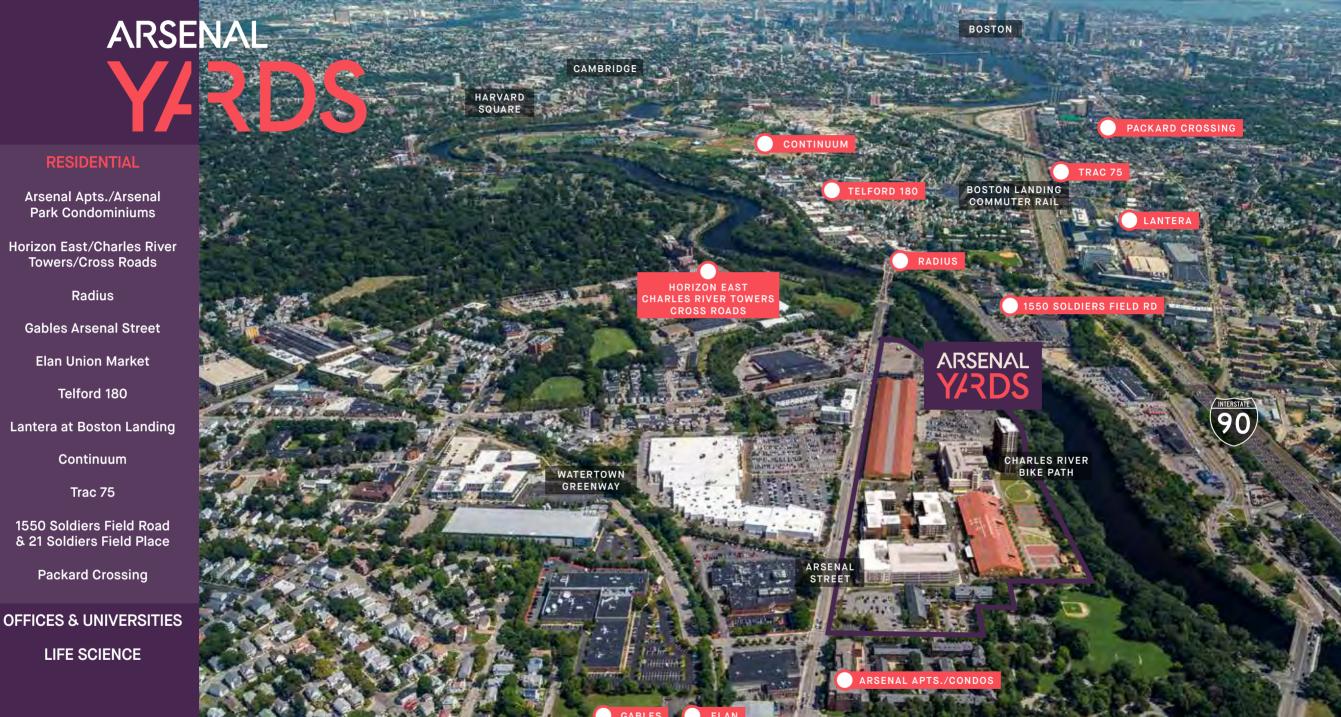

Interactive Access **Market Aerial** 

RESIDENTIAL

Interactive **Market Aerial** 

Horizon East/Charles River **Towers/Cross Roads** 

Radius

**Gables Arsenal Street** 

**Elan Union Market** 

Telford 180

Lantera at Boston Landing

Continuum

Trac 75

1550 Soldiers Field Road & 21 Soldiers Field Place

**Packard Crossing** 

Horizon East/Charles River **Towers/Cross Roads** 

Radius

**Gables Arsenal Street** 

**Elan Union Market** 

Telford 180

Lantera at Boston Landing

Continuum

Trac 75

1550 Soldiers Field Road & 21 Soldiers Field Place

**Packard Crossing** 

**OFFICES & UNIVERSITIES** LIFE SCIENCE

**Gables Arsenal Street** 

**Elan Union Market** 

Telford 180

Lantera at Boston Landing

Continuum

Trac 75

1550 Soldiers Field Road & 21 Soldiers Field Place

**Packard Crossing** 