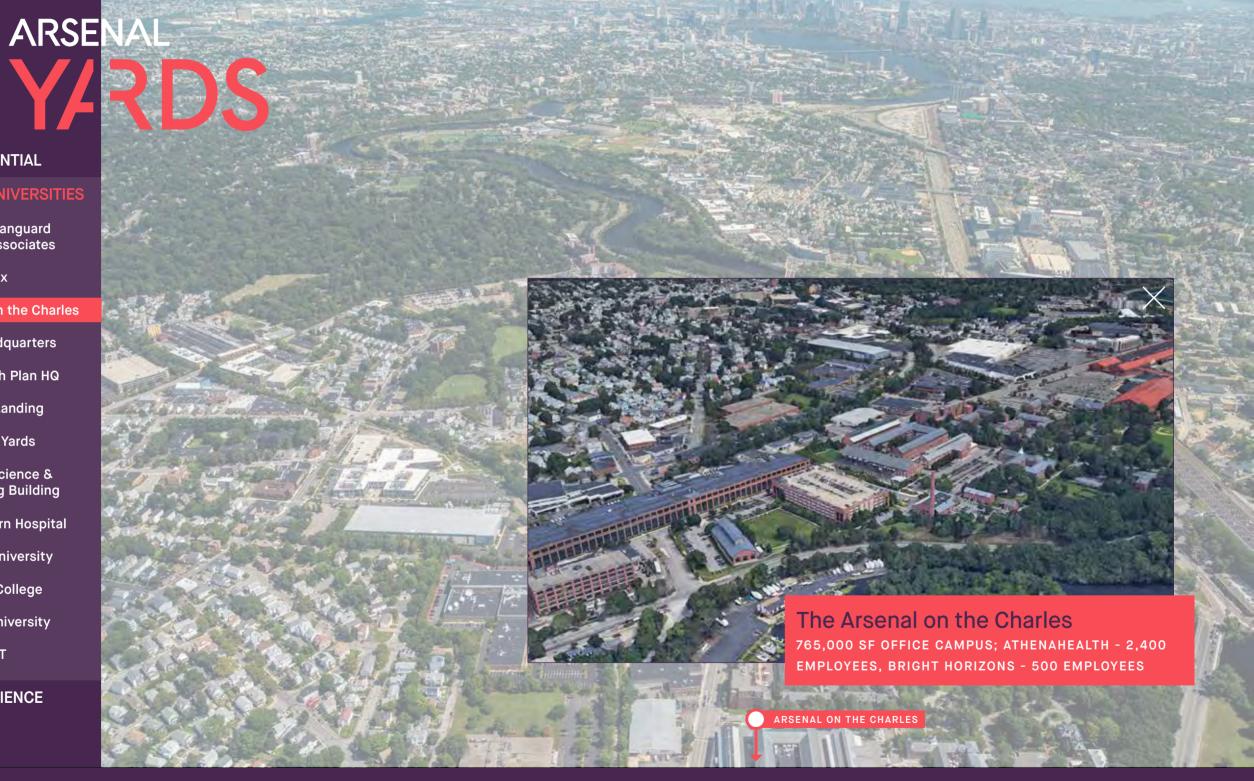

## The Arsenal on the Charles

**NESN Headquarters** 

Tufts Health Plan HQ

**Boston Landing** 

**Allston Yards** 

**Harvard Science & Engineering Building** 

Mount Auburn Hospital

**Harvard University** 

# A vibrant and successful neighborhood

Arsenal on the Charles

Large office and retail campus in the renovated historic Arsenal buildings. Encapsulating athenahealth, Branch Line and Bright Horizons Global Headquarters.

Athenahealth

Publicly traded healthcare technology company

- **Branch Line** Award-winning restaurant by Boston proprietors Garrett Harket & Andrew Holden
- Bright Horizons Global Headquarters 500 employees within walking distance to Arsenal Yards
- Marriott Residence Inn 150 room hotel, opened in 2016
- **Arsenal Park** Local community park including sports fields, BBQ grills, and skate park
- **Gables Arsenal Street** 300 new luxury apartments
- Elan Union Marketplace Apartments 280 new luxury apartments
- Coolidge Square Bustling neighborhood with street retail & restaurants
- Tufts Health Plan Headquarters with 2,400 employees
- Harvard Square Highly-trafficked retail & transit hub
- Harvard
- **MIT**
- **Boston Landing**