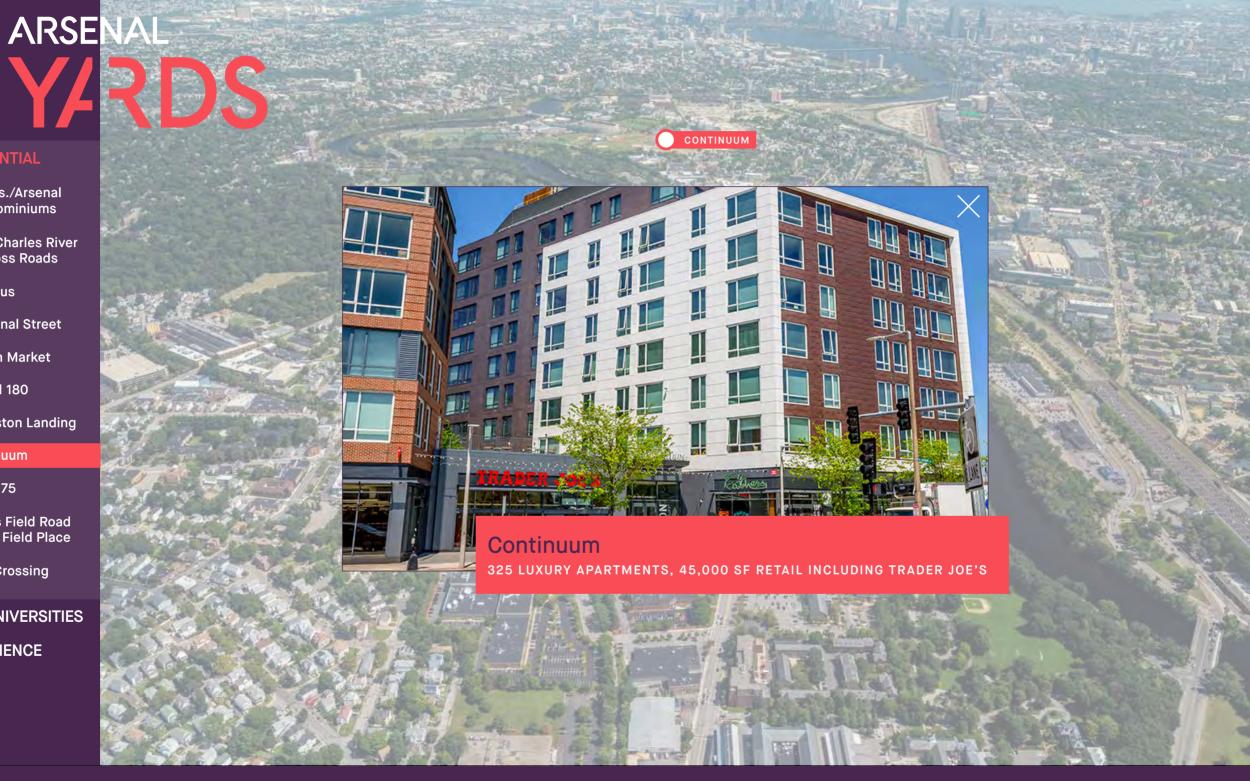

# Continuum

Trac 75

1550 Soldiers Field Road & 21 Soldiers Field Place

**Packard Crossing** 

Horizon East/Charles River **Towers/Cross Roads** 

Radius

**Gables Arsenal Street** 

**Elan Union Market** 