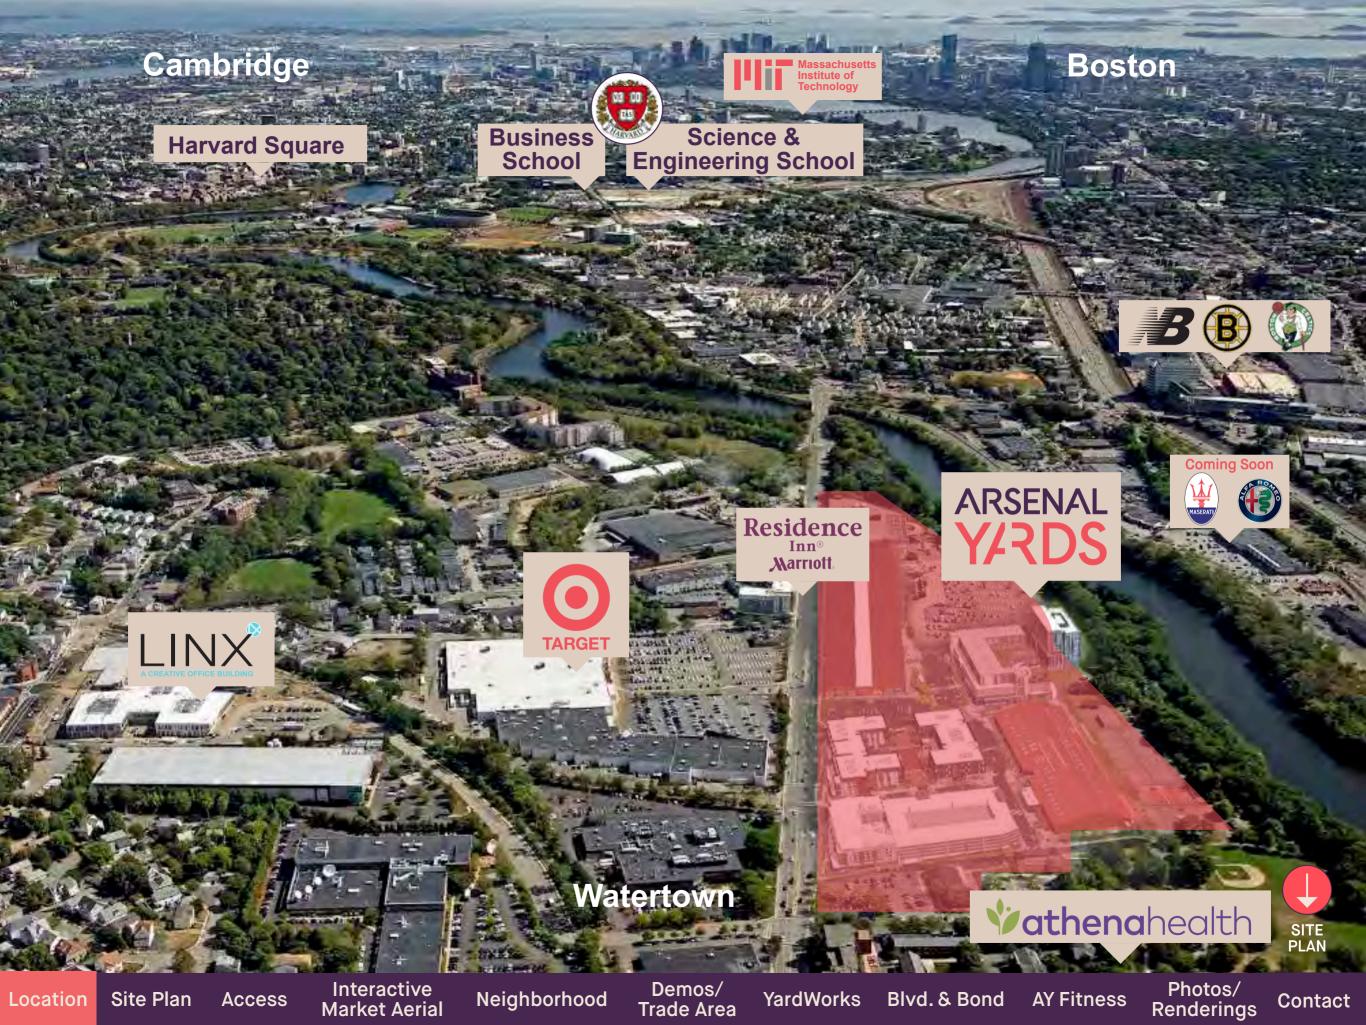

# Welcome to Arsenal Yards

Just west of Boston, along the Charles River, where Cambridge meets Boston, the next great neighborhood is underway.

A one million + square foot mixed-use redevelopment in Watertown, Arsenal Yards will be a unique place that offers a curated selection of retail and eclectic dining, exciting entertainment experiences, a hotel, contemporary residences, and creative office & lab space.

Neighborhood

Interactive **Location Site Plan** Access **Market Aerial** 

**OFFICES & UNIVERSITIES** 

**Harvard Vanguard Medical Associates** 

Linx

The Arsenal on the Charles

**NESN Headquarters** 

Tufts Health Plan HQ

**Boston Landing** 

**Allston Yards** 

**Harvard Science & Engineering Building** 

Mount Auburn Hospital

**Harvard University** 

**Boston College** 

**Boston University** 

MIT

# A vibrant and successful neighborhood

Arsenal on the Charles

Large office and retail campus in the renovated historic Arsenal buildings. Encapsulating athenahealth, Branch Line and Bright Horizons Global Headquarters.

Athenahealth

Publicly traded healthcare technology company

- **Branch Line** Award-winning restaurant by Boston proprietors Garrett Harket & Andrew Holden
- Bright Horizons Global Headquarters 500 employees within walking distance to Arsenal Yards
- Marriott Residence Inn 150 room hotel, opened in 2016
- **Arsenal Park** Local community park including sports fields, BBQ grills, and skate park
- **Gables Arsenal Street** 300 new luxury apartments
- Elan Union Marketplace Apartments 280 new luxury apartments
- Coolidge Square Bustling neighborhood with street retail & restaurants
- Tufts Health Plan Headquarters with 2,400 employees
- Harvard Square Highly-trafficked retail & transit hub
- Harvard
- **MIT**
- **Boston Landing**

Dynamic new neighborhood and home to New Balance corporate headquarters, Bruins & Celtic practice facilities

YardWorks