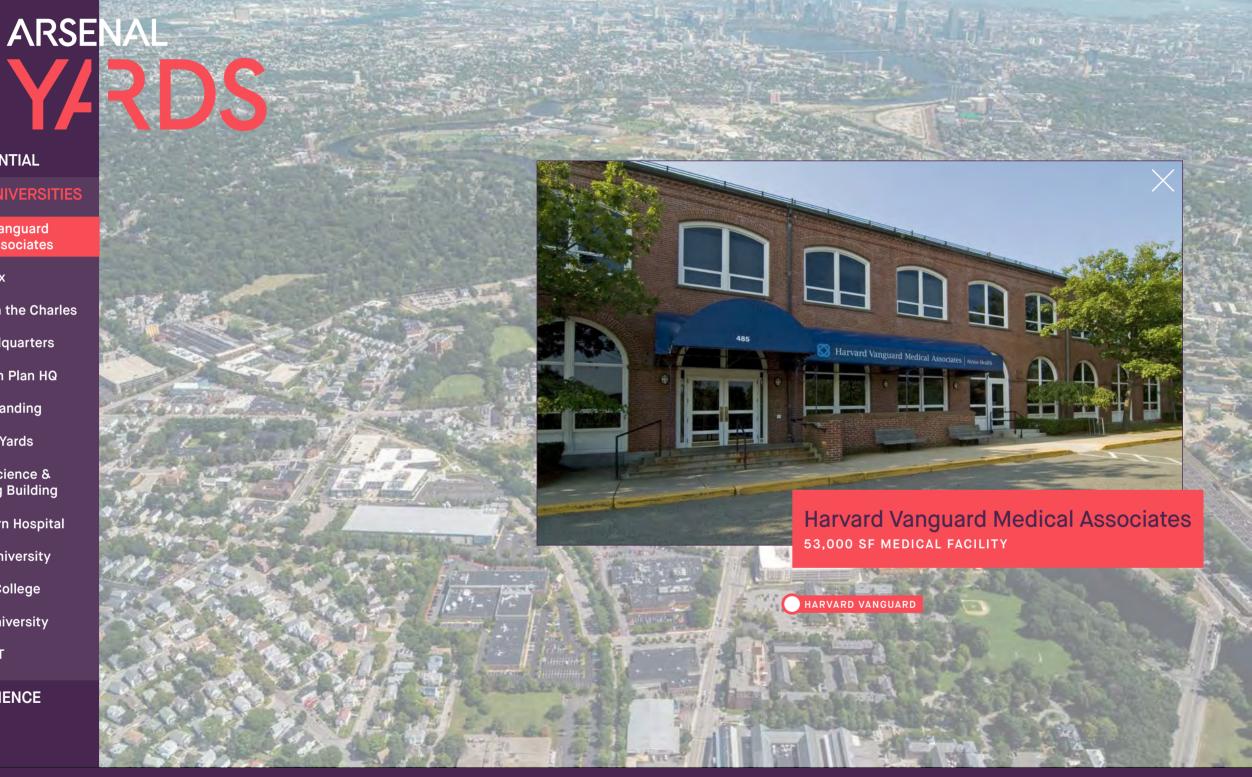

Continuum

Trac 75

1550 Soldiers Field Road & 21 Soldiers Field Place

**Packard Crossing** 



Horizon East/Charles River **Towers/Cross Roads** 

Radius

**Gables Arsenal Street** 

**Elan Union Market** 

Telford 180

Lantera at Boston Landing

Continuum

Trac 75

1550 Soldiers Field Road & 21 Soldiers Field Place

**Packard Crossing** 

**OFFICES & UNIVERSITIES** LIFE SCIENCE



Neighborhood



Interactive **Location Site Plan** Access **Market Aerial** 

**OFFICES & UNIVERSITIES** 

**Harvard Vanguard Medical Associates** 

Linx

The Arsenal on the Charles

**NESN Headquarters** 

Tufts Health Plan HQ

**Boston Landing** 

**Allston Yards** 

**Harvard Science & Engineering Building** 

Mount Auburn Hospital

**Harvard University** 

**Boston College** 

**Boston University** 

MIT



# **OFFICES & UNIVERSITIES**

**Harvard Vanguard Medical Associates** 

## Linx

The Arsenal on the Charles

**NESN Headquarters** 

Tufts Health Plan HQ

**Boston Landing** 

**Allston Yards** 

**Harvard Science & Engineering Building** 

Mount Auburn Hospital

**Harvard University** 

**Boston College** 

**Boston University** 

MIT

LIFE SCIENCE



Access

# **OFFICES & UNIVERSITIES**

**Harvard Vanguard Medical Associates** 

Linx

## The Arsenal on the Charles

**NESN Headquarters** 

Tufts Health Plan HQ

**Boston Landing** 

**Allston Yards** 

**Harvard Science & Engineering Building** 

Mount Auburn Hospital

**Harvard University** 

**Boston College** 

**Boston University** 

MIT

LIFE SCIENCE



# **OFFICES & UNIVERSITIES**

**Harvard Vanguard** Medical Associates

Linx

The