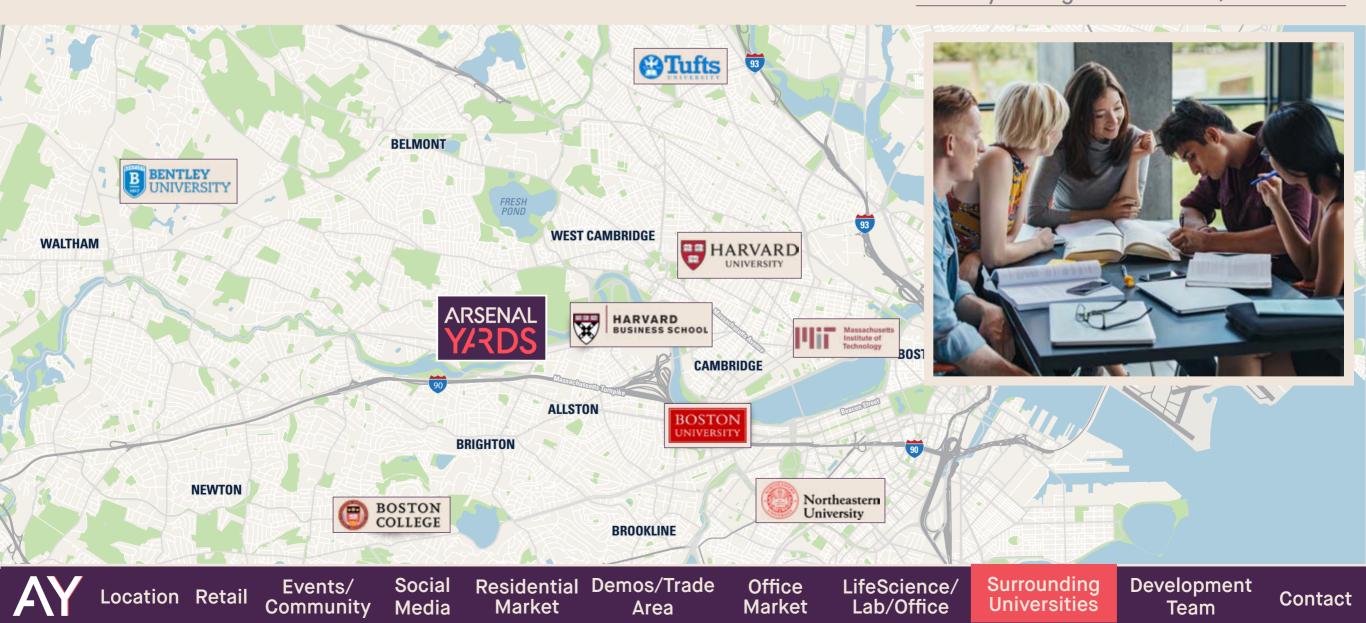

# Surrounding universities

There are 21 universities and approximately 275,000 college students in Boston's metro area, including these top seven universities in the Arsenal Yards trade area.

| SCHOOL                  | NUMBER OF<br>STUDENTS |
|-------------------------|-----------------------|
| Boston University       | 32,551                |
| Harvard University      | 22,000                |
| Northeastern University | 20,381                |
| Boston College          | 14,125                |
| Tufts                   | 20,381                |
| MIT                     | 11,370                |
| Bentley College         | 4,203                 |