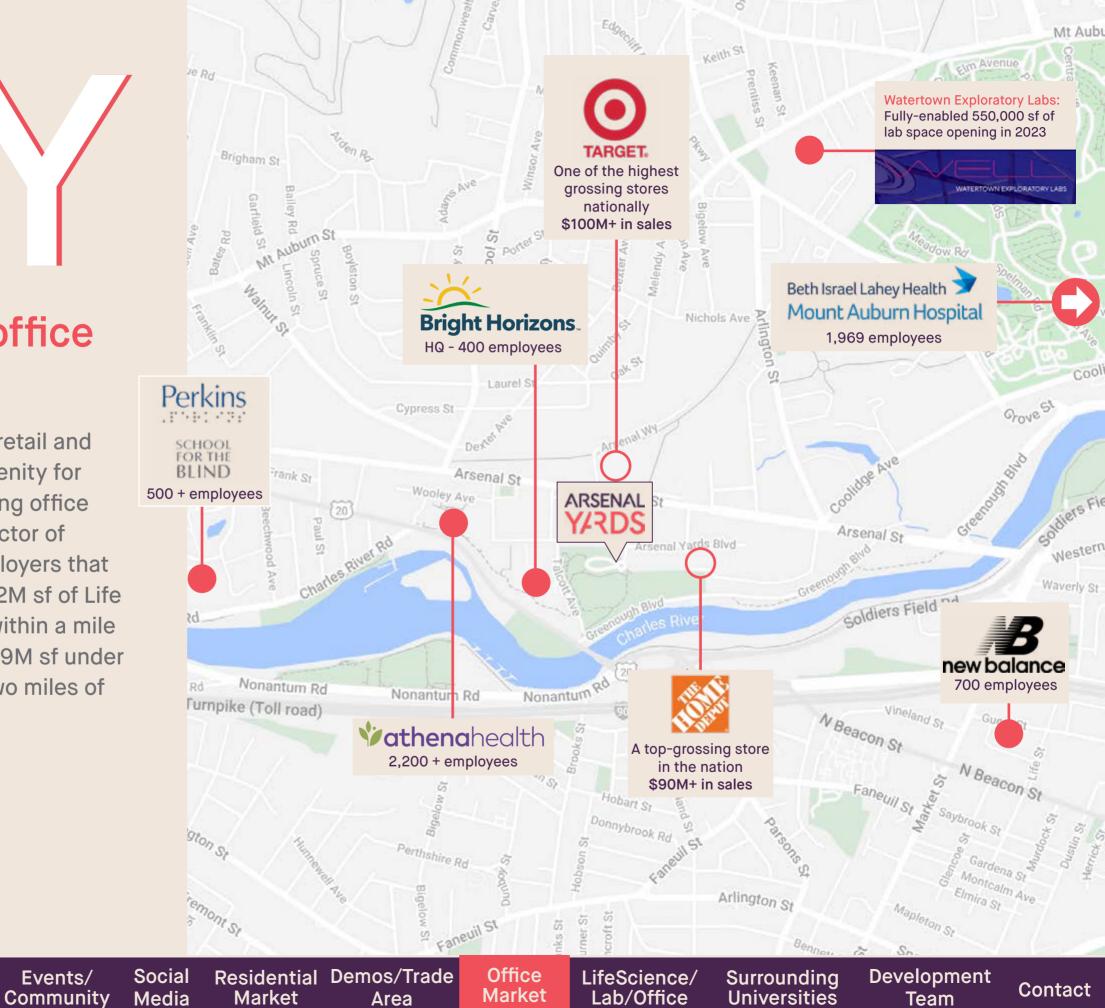

# A growing office market

Arsenal Yards is the retail and food & beverage amenity for Watertown's exploding office market. A diverse sector of businesses and employers that currently includes 1.2M sf of Life Science/lab space within a mile and an additional 1.69M sf under development with two miles of the center.