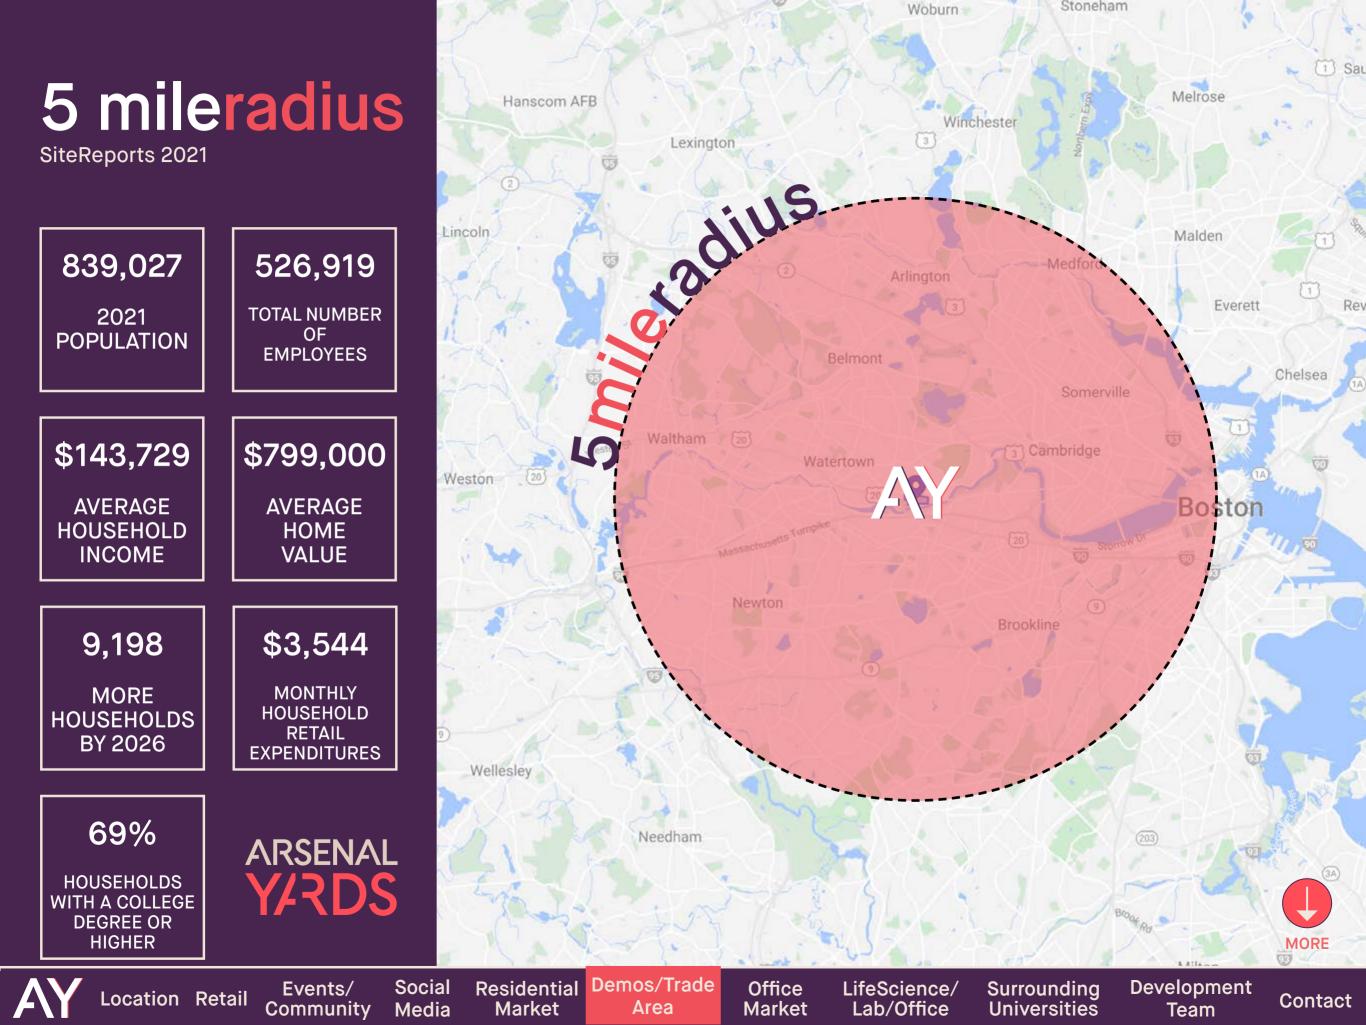

## **5 Mile Radius**

| Estimated<br>Population   839,027   965,582   646,379   177,096   902,159     Estimated Number<br>of Households   349,906   403,420   255,145   66,442   371,764     2021 Estimated Average<br>Household Income   \$143,729   \$124,292   \$140,119   \$180,838   \$118,888     Median Age   34   34   35   42   33     College Degree<br>(BA+)   69%   57%   65%   62%   53%     Total Employees   526,919   782,113   345,304   178,975   735,978 |                       | ARSENAL   | Assembly<br>Row | Chestnut<br>Hill | Burlington<br>Mall | The Seaport<br>District |
|-----------------------------------------------------------------------------------------------------------------------------------------------------------------------------------------------------------------------------------------------------------------------------------------------------------------------------------------------------------------------------------------------------------------------------------------------------|-----------------------|-----------|-----------------|------------------|--------------------|-------------------------|
| of Households 349,906 403,420 255,145 66,442 371,764   2021 Estimated Average<br>Household Income \$143,729 \$124,292 \$140,119 \$180,838 \$118,888   Median Age 34 34 35 42 33   College Degree<br>(BA+) 69% 57% 65% 62% 53%   Total Employees 526,919 782,113 345,304 178,975 735,978                                                                                                                                                             |                       | 839,027   | 965,582         | 646,379          | 177,096            | 902,159                 |
| Household Income 34 34 35 42 33   Median Age 69% 57% 65% 62% 53%   Total Employees 526,919 782,113 345,304 178,975 735,978                                                                                                                                                                                                                                                                                                                          |                       | 349,906   | 403,420         | 255,145          | 66,442             | 371,764                 |
| College Degree<br>(BA+)   69%   57%   65%   62%   53%     Total Employees   526,919   782,113   345,304   178,975   735,978                                                                                                                                                                                                                                                                                                                         |                       | \$143,729 | \$124,292       | \$140,119        | \$180,838          | \$118,888               |
| (BA+)05%05%02%03%Total Employees526,919782,113345,304178,975735,978                                                                                                                                                                                                                                                                                                                                                                                 | Median Age            | 34        | 34              | 35               | 42                 | 33                      |
|                                                                                                                                                                                                                                                                                                                                                                                                                                                     |                       | 69%       | 57%             | 65%              | 62%                | 53%                     |
|                                                                                                                                                                                                                                                                                                                                                                                                                                                     | Total Employees       | 526,919   | 782,113         | 345,304          | 178,975            | 735,978                 |
| Source: SitesUSA 2021                                                                                                                                                                                                                                                                                                                                                                                                                               | Source: SitesUSA 2021 |           |                 |                  |                    |                         |