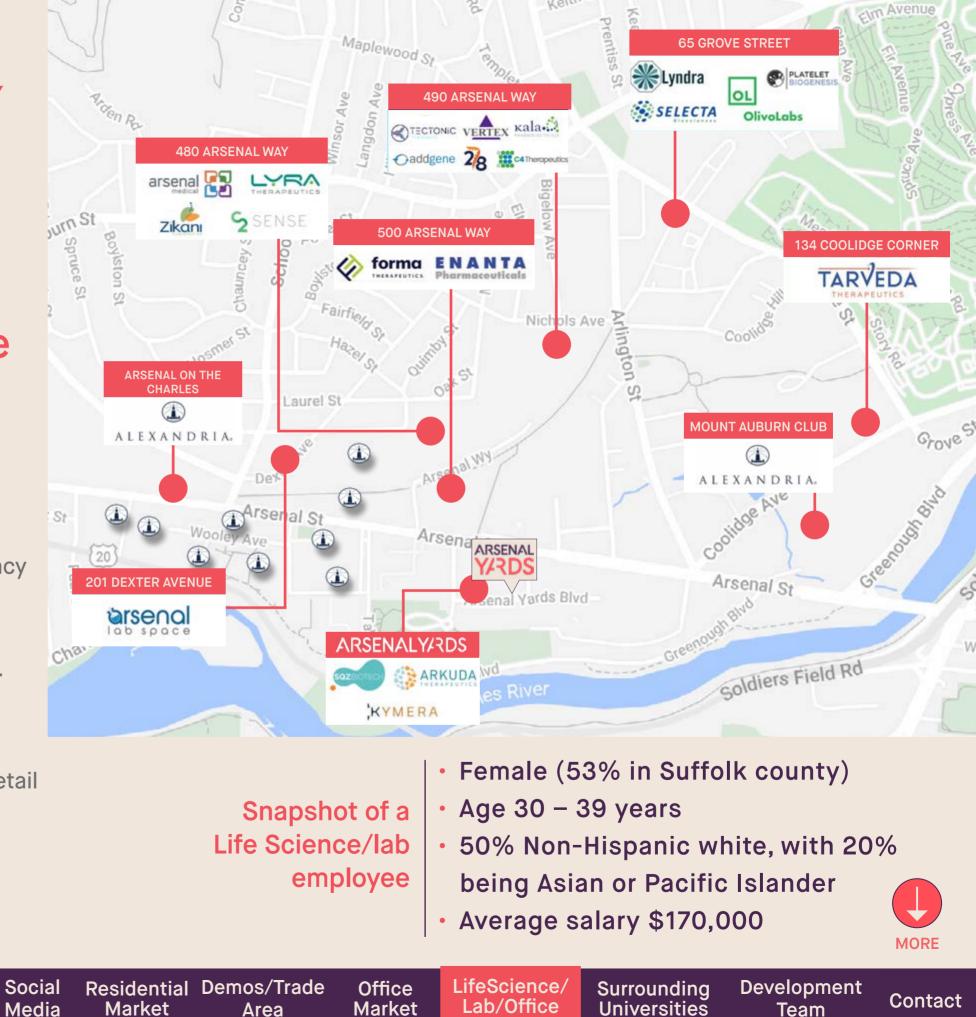

## Watertown is home to over 30 Life Science/lab and pharmaceutical employers.

With Cambridge now at .3% vacancy in Life Science/Lab space, major tenants are choosing AY and

Watertown for their new locations.

This boom of new companies has brought new shoppers and new demand for dining, services and retail right to our front door.

Location Retail

Events/

Community

1 K Forge

**Consisting of three** buildings, all 100% leased, AY will be home to 400,000 sf of Life Science/lab/ office space.

# 100 Forge

A 9 story, state-of-the-art building, opening late 2022

500 Forge Opening summer 2022

200 Arsenal Yards Blvd. Current tenants include SQZ, Arkuda and Kymera

Location Retail

Events/ Community

Social Media Market