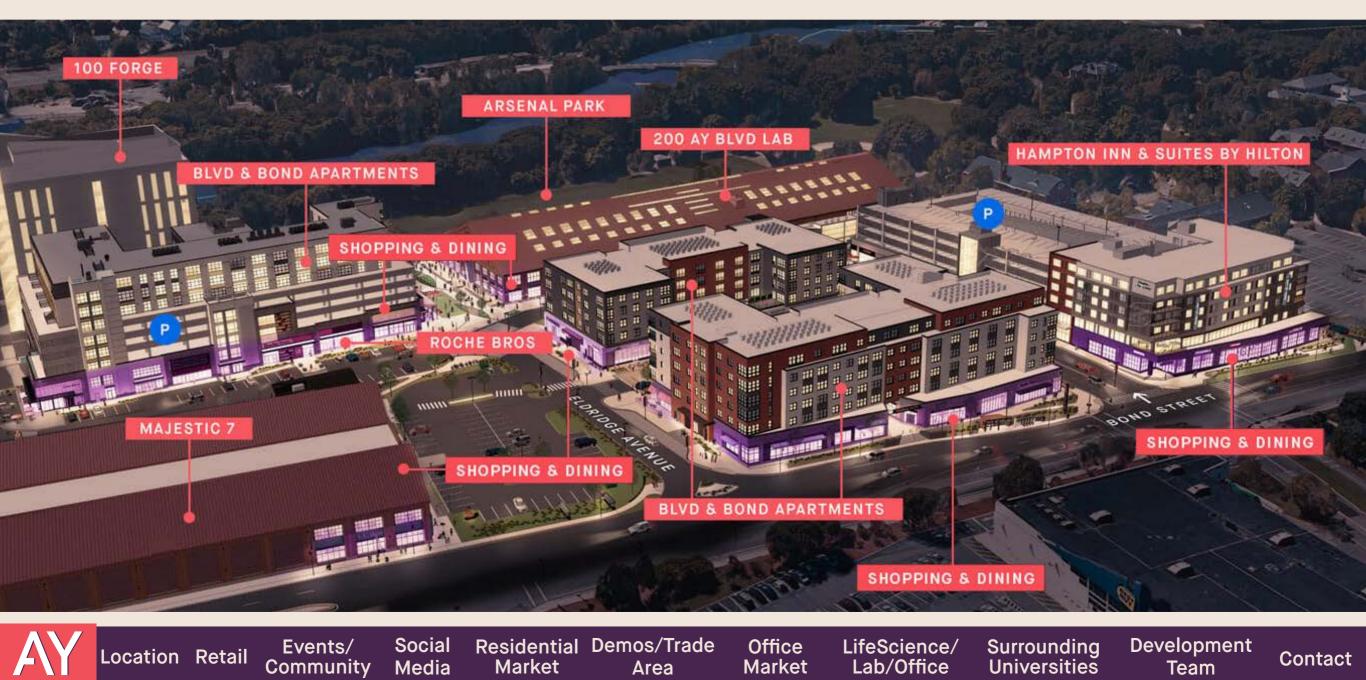

In this transformed community AY has become the popular anchor destination for area residents, workers, and visitors.

• 250,000 SF Retail

• 150 room Hampton by Hilton

• 300 Apartments

200,000 SF Life Science/lab/office

This boom of new companies has brought new shoppers and new demand for dining, services and retail right to our front door.

Location Retail

Events/

Community

1 K Forge

**Consisting of three** buildings, all 100% leased, AY will be home to 400,000 sf of Life Science/lab/ office space.

# 100 Forge

A 9 story, state-of-the-art building, opening late 2022

500 Forge Opening summer 2022

200 Arsenal Yards Blvd. Current tenants include SQZ, Arkuda and Kymera

Location Retail

Events/ Community

Social Media Market