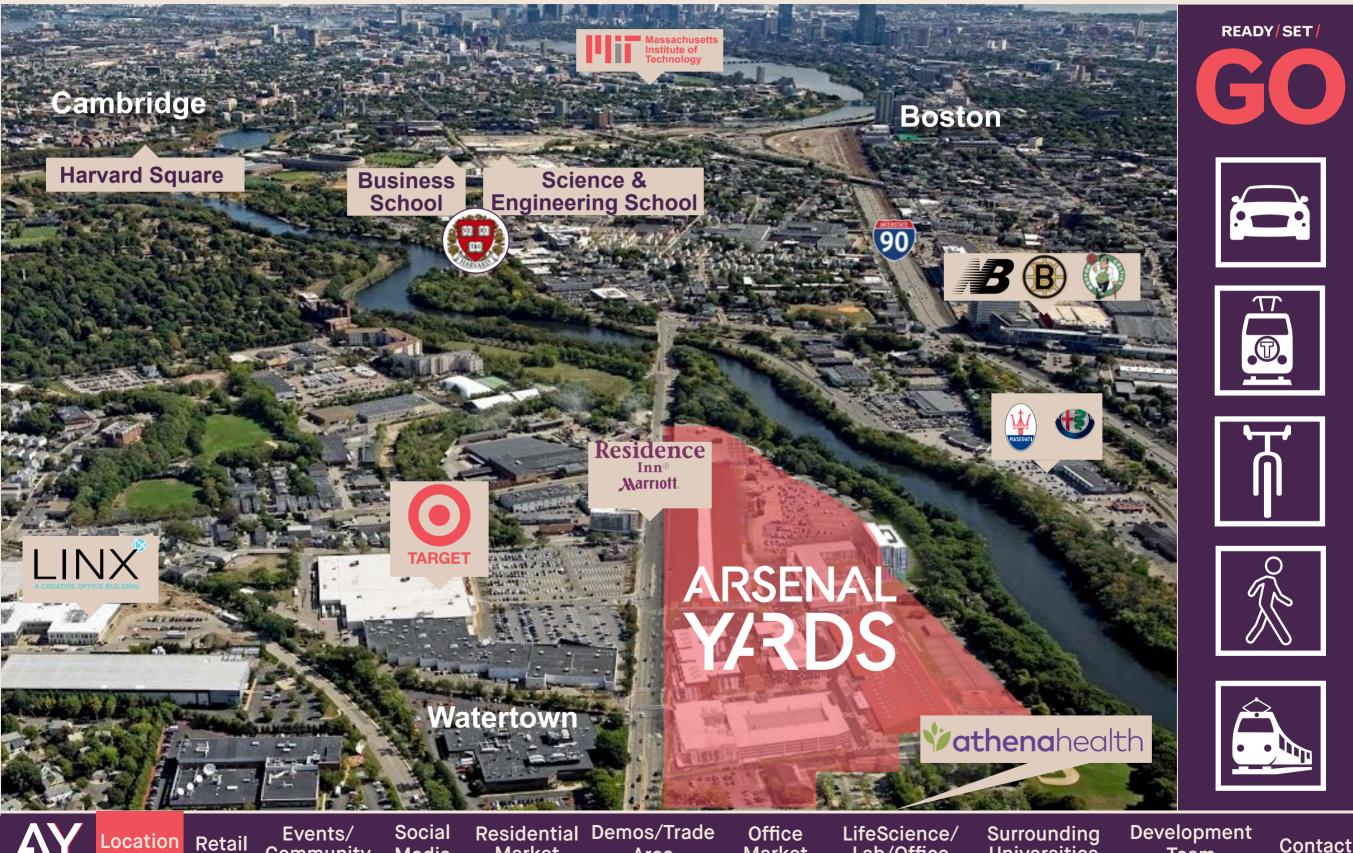

# WELCOME TO

An urban edge city, Watertown is the connector between Cambridge and Boston and the suburbs. With the explosion of the Life Science/ lab market combined with recent events changing how people commute, work, shop, and are entertained, this connection point is more important than ever.

# LOCATION & ACCESS

Community

Media

Market

Well located and surrounded by residential, Life Science/lab/office, and universities, Arsenal Yards is easily accessed by car, public transportation, connector shuttles, bike paths, and on foot. Keeping it convenient there's free parking, bike stands, and EV chargers.

# A growing office market

Arsenal Yards is the retail and food & beverage amenity for Watertown's exploding office market. A diverse sector of businesses and employers that currently includes 1.2M sf of Life Science/lab space within a mile and an additional 1.69M sf under development with two miles of the center.

## Watertown is home to over 30 Life Science/lab and pharmaceutical employers.

With Cambridge now at .3% vacancy in Life Science/Lab space, major tenants are choosing AY and

Watertown for their new locations.