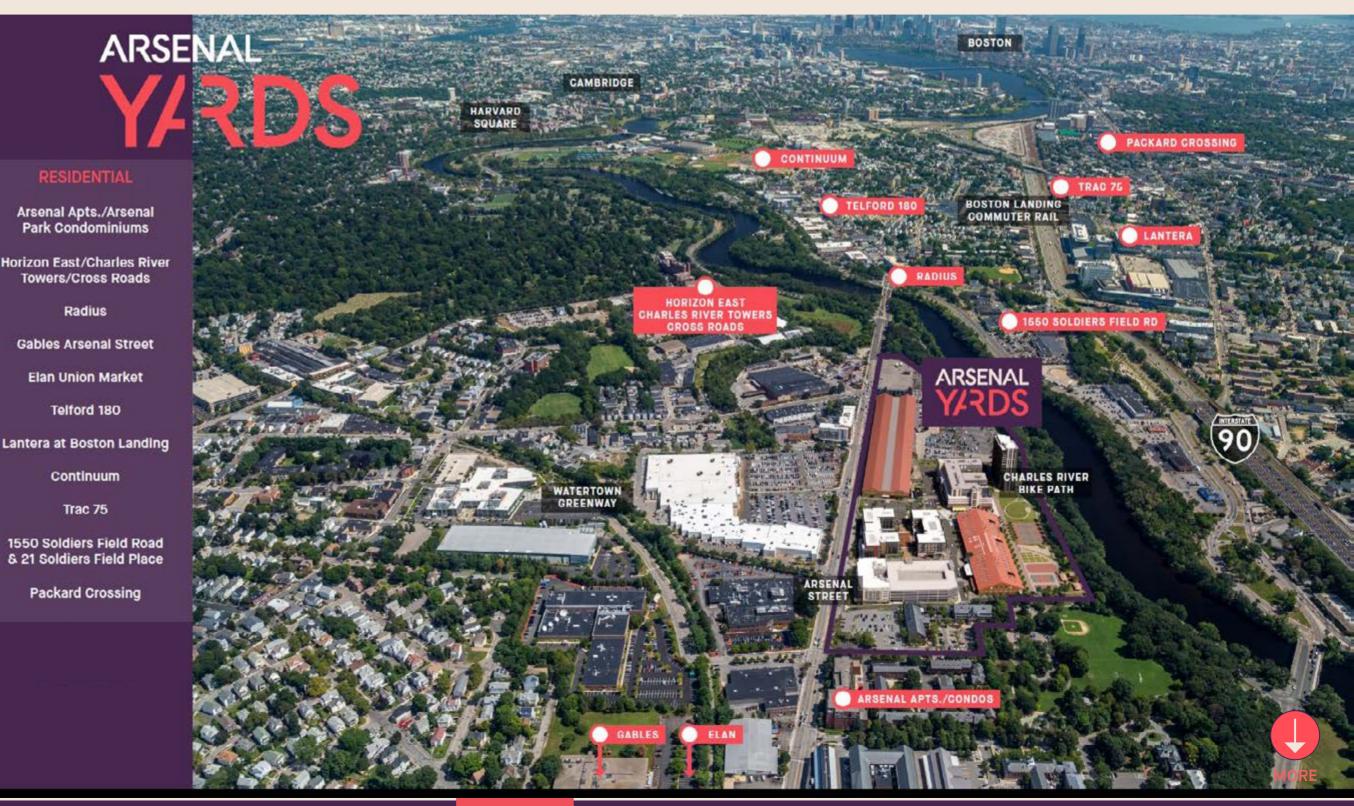

# LOCATION & ACCESS

Community

Media

Market

Well located and surrounded by residential, Life Science/lab/office, and universities, Arsenal Yards is easily accessed by car, public transportation, connector shuttles, bike paths, and on foot. Keeping it convenient there's free parking, bike stands, and EV chargers.